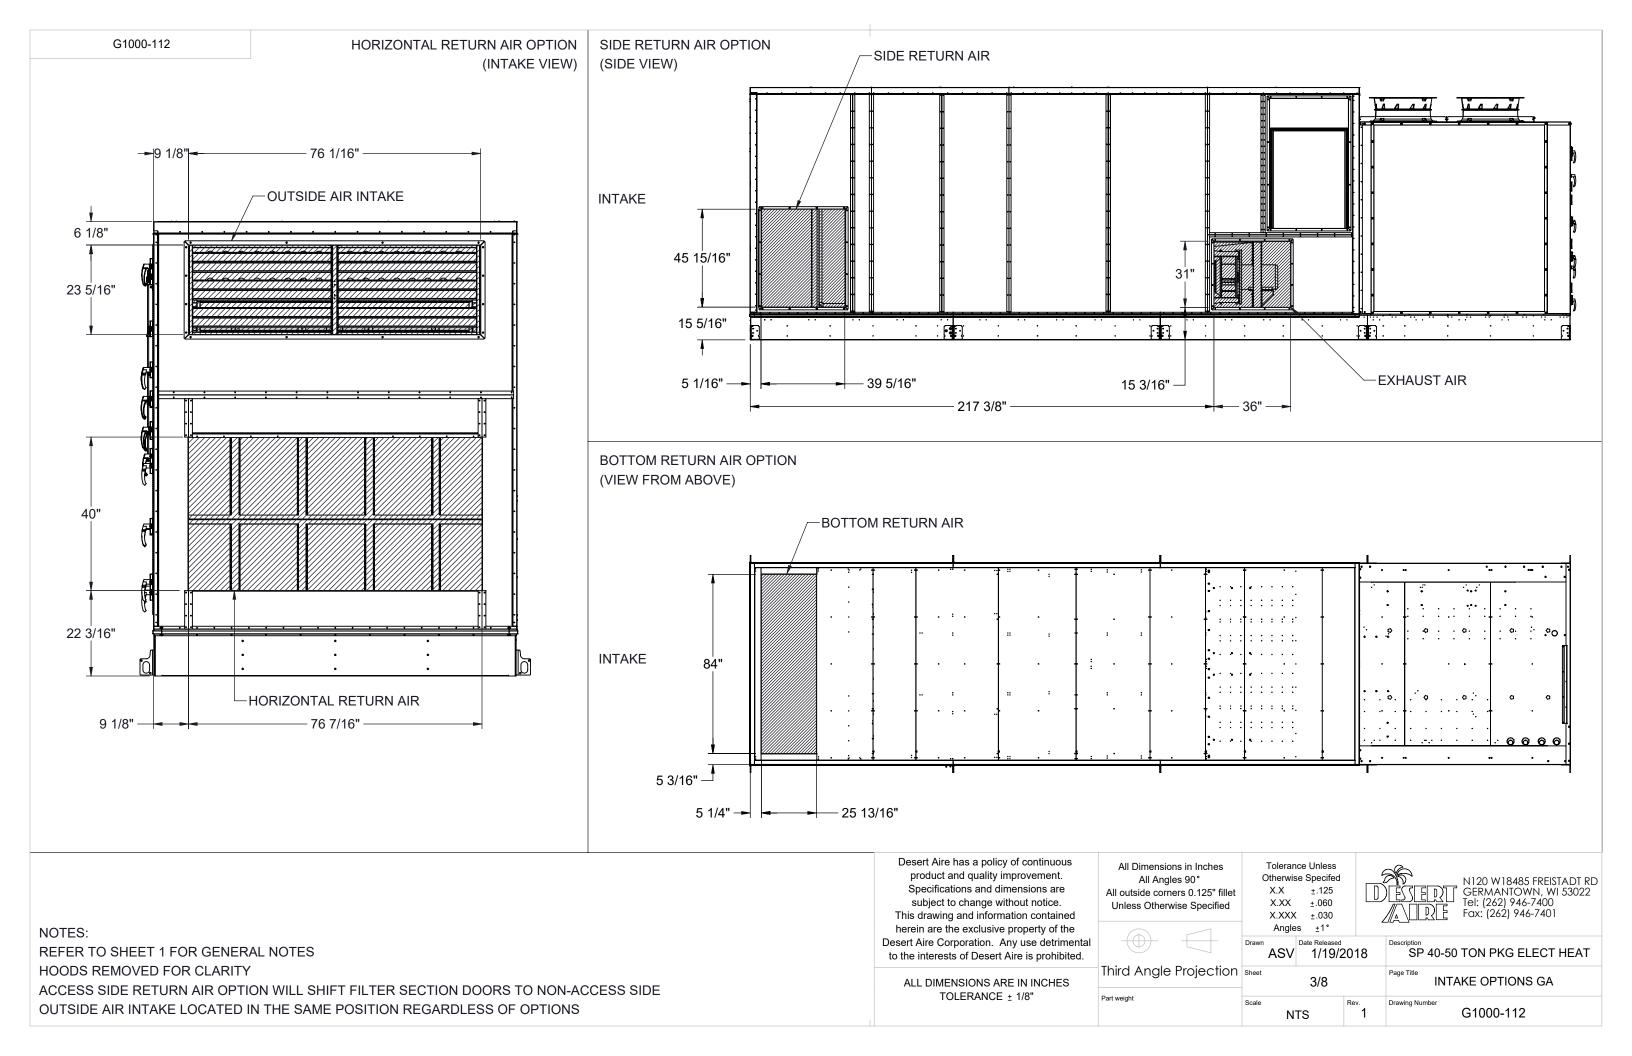

| UNIT TON | 18" CURB     | 24" CURB     |
|----------|--------------|--------------|
| 45-50    | CB-50PENN-18 | CB-50PENN-24 |
|          | 1            |              |

|                                  | SH               | IIP LO                   | 00     | SE I                 | TE                | MS               |                                         |                                               |
|----------------------------------|------------------|--------------------------|--------|----------------------|-------------------|------------------|-----------------------------------------|-----------------------------------------------|
|                                  |                  | EXHA                     |        |                      |                   |                  |                                         |                                               |
| PART NO                          | )                | DE                       | SCRIP  | TION                 |                   |                  |                                         | QTY                                           |
| HOOD                             |                  | EXHAU                    | IST AS | SEMBL                | Y                 |                  |                                         | 1                                             |
| 07-023<br>90-105                 | V #8-18<br>ULK W | 3X1/2 S                  | S      |                      |                   | 36<br>1          |                                         |                                               |
|                                  |                  |                          |        | Y<br>JTDOC<br>TAKE I |                   |                  |                                         |                                               |
| nches<br>125" fillet<br>becified |                  |                          |        |                      | <u>D</u> ]]<br>JE | GERM<br>Tel: (20 | W18485<br>ANTOW<br>52) 946-<br>262) 946 | FREISTADT RI<br>'N, WI 53022<br>7400<br>-7401 |
|                                  | Drawn ASV        | Date Released<br>1/19/20 |        | Description<br>SP 4  | 40-50             | TON F            | YKG EL                                  | ECT HEAT                                      |
| ection                           | Sheet            |                          | F      | Page Title           |                   |                  |                                         |                                               |