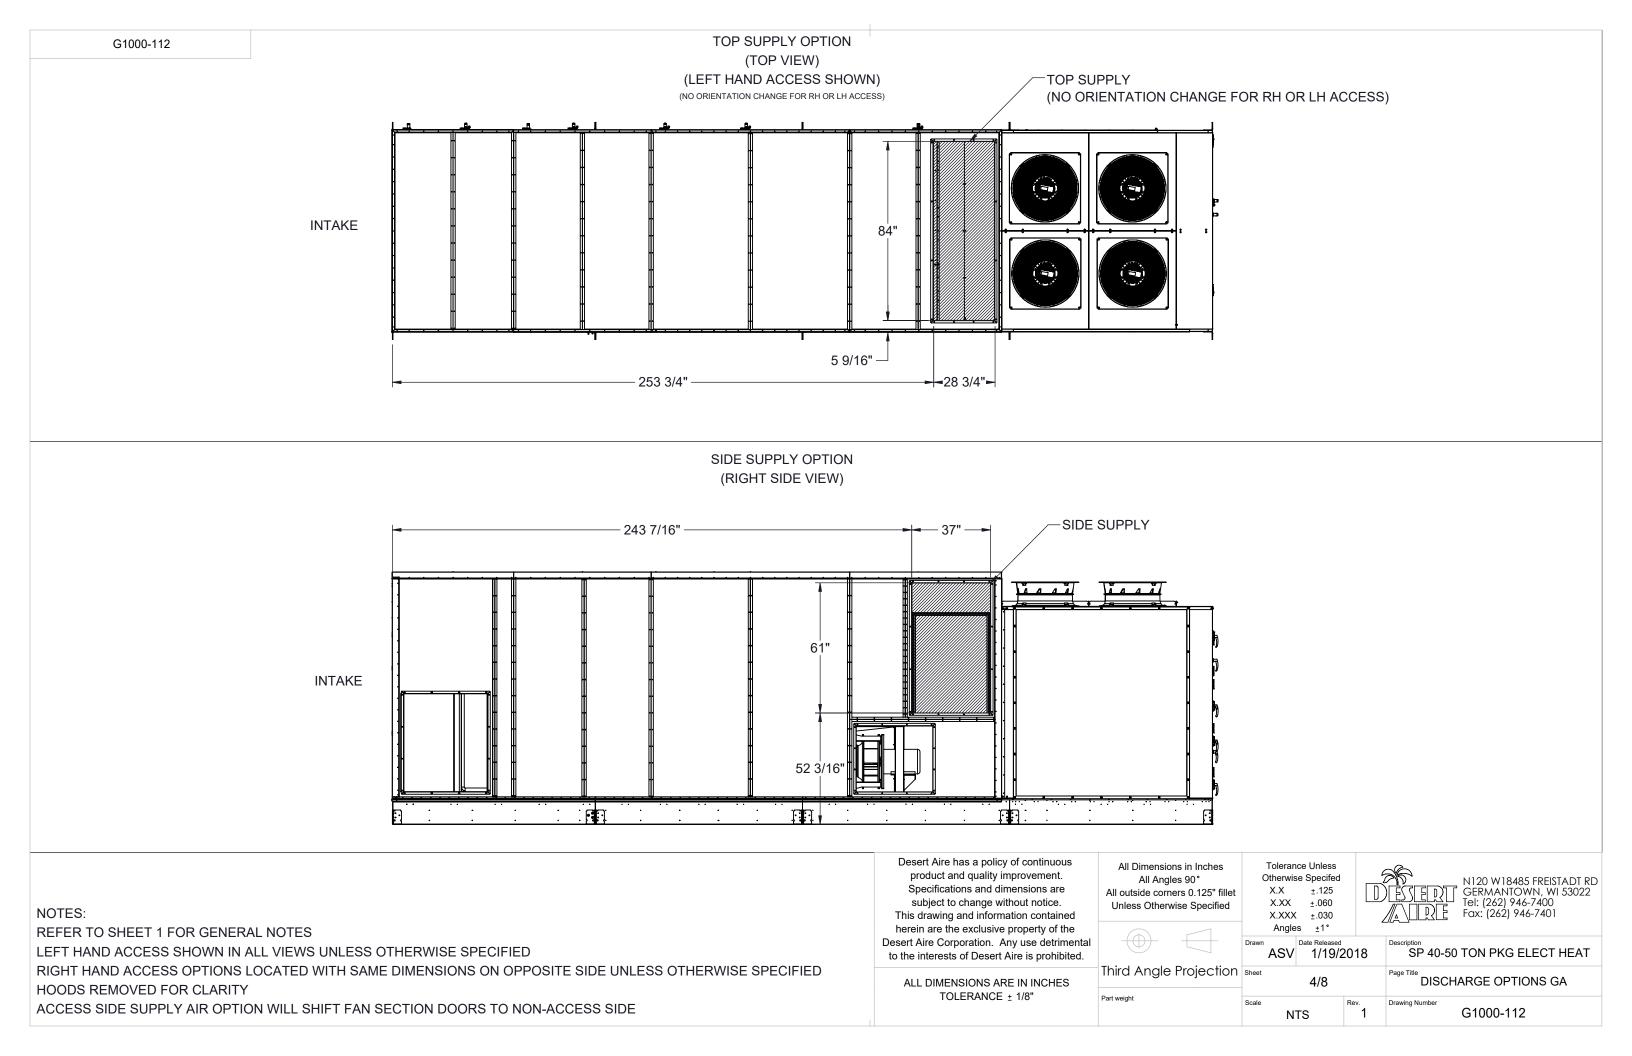

| UNIT TON | 18" CURB     | 24" CURB     |
|----------|--------------|--------------|
| 45-50    | CB-50PENN-18 | CB-50PENN-24 |
|          | 1            |              |

|                                  | SH               | IIP LO                   | 00     | SE I                 | TE                | MS               |                                         |                                               |
|----------------------------------|------------------|--------------------------|--------|----------------------|-------------------|------------------|-----------------------------------------|-----------------------------------------------|
|                                  |                  | EXHA                     |        |                      |                   |                  |                                         |                                               |
| PART NO                          | )                | DE                       | SCRIP  | TION                 |                   |                  |                                         | QTY                                           |
| HOOD                             |                  | EXHAU                    | IST AS | SEMBL                | Y                 |                  |                                         | 1                                             |
| 07-023<br>90-105                 | V #8-18<br>ULK W | 3X1/2 S                  | S      |                      |                   | 36<br>1          |                                         |                                               |
|                                  |                  |                          |        | Y<br>JTDOC<br>TAKE I |                   |                  |                                         |                                               |
| nches<br>125" fillet<br>becified |                  |                          |        |                      | <u>D</u> ]]<br>JE | GERM<br>Tel: (20 | W18485<br>ANTOW<br>52) 946-<br>262) 946 | FREISTADT RI<br>'N, WI 53022<br>7400<br>-7401 |
|                                  | Drawn ASV        | Date Released<br>1/19/20 |        | Description<br>SP 4  | 40-50             | TON F            | YKG EL                                  | ECT HEAT                                      |
| ection                           | Sheet            |                          | F      | Page Title           |                   |                  |                                         |                                               |