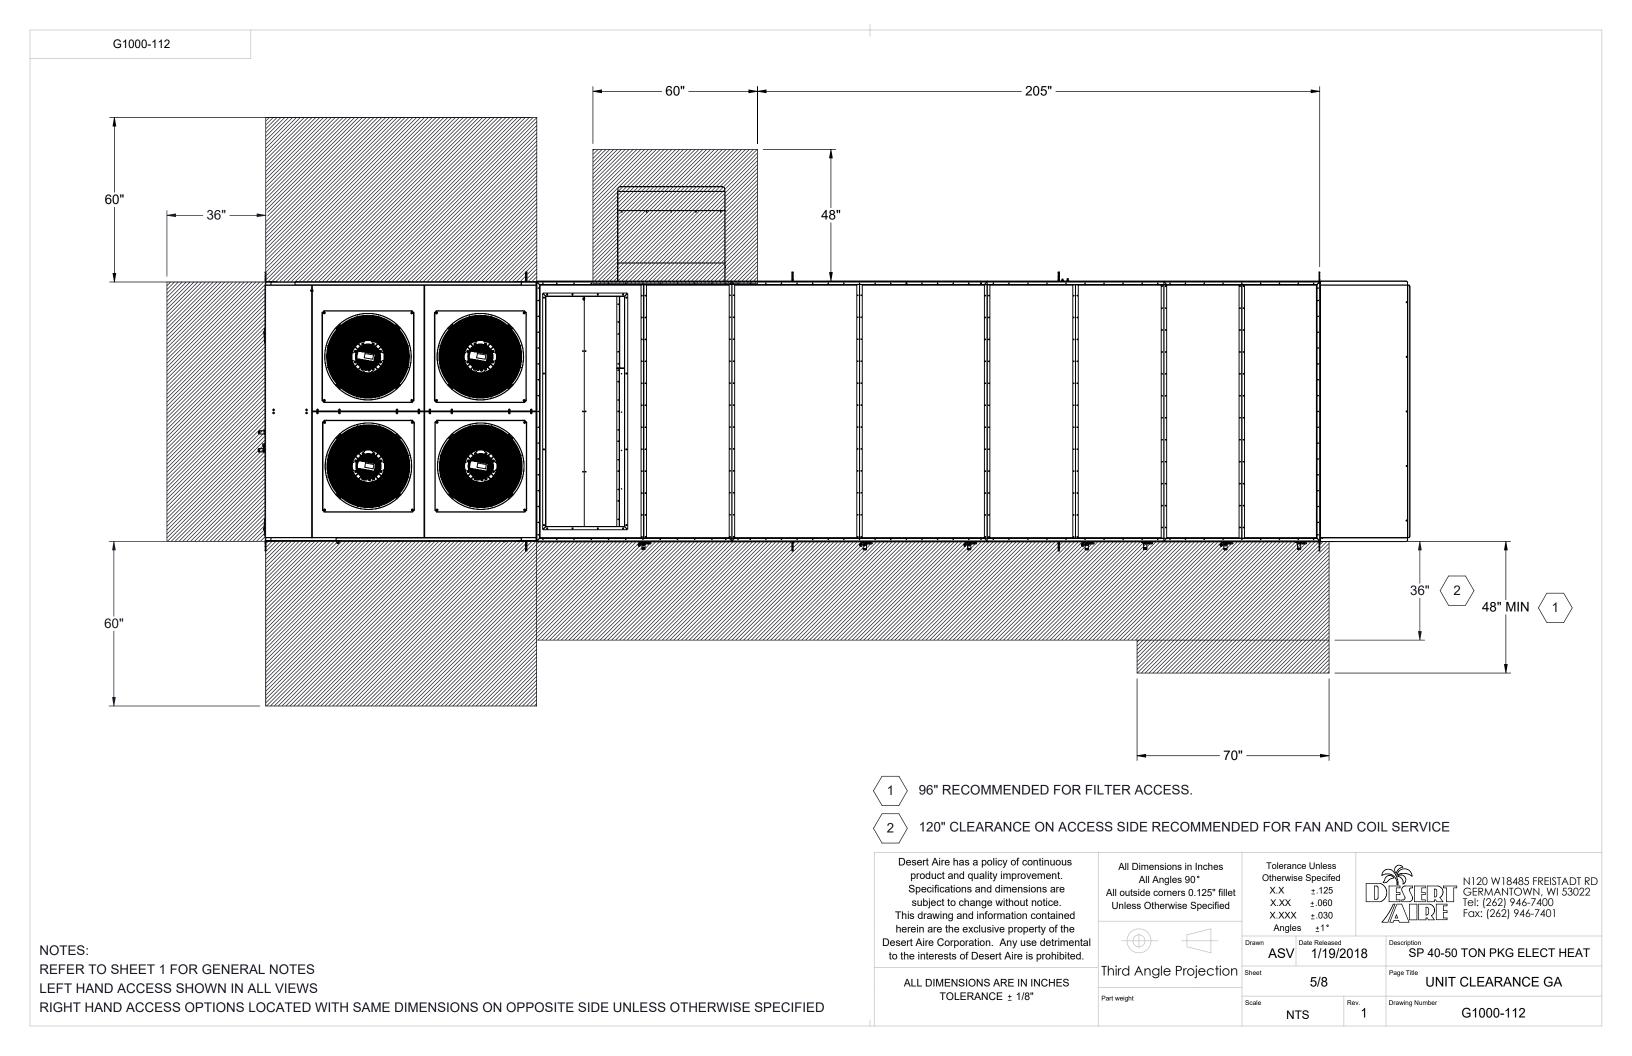

| UNIT TON | 18" CURB     | 24" CURB     |
|----------|--------------|--------------|
| 45-50    | CB-50PENN-18 | CB-50PENN-24 |
|          | 1            |              |

|                                  | SH               | IIP LO                   | 00     | SE I                 | TE                | MS               |                                         |                                               |
|----------------------------------|------------------|--------------------------|--------|----------------------|-------------------|------------------|-----------------------------------------|-----------------------------------------------|
|                                  |                  | EXHA                     |        |                      |                   |                  |                                         |                                               |
| PART NO                          | )                | DE                       | SCRIP  | TION                 |                   |                  |                                         | QTY                                           |
| HOOD                             |                  | EXHAU                    | IST AS | SEMBL                | Y                 |                  |                                         | 1                                             |
| 07-023<br>90-105                 | V #8-18<br>ULK W | 3X1/2 S                  | S      |                      |                   | 36<br>1          |                                         |                                               |
|                                  |                  |                          |        | Y<br>JTDOC<br>TAKE I |                   |                  |                                         |                                               |
| nches<br>125" fillet<br>becified |                  |                          |        |                      | <u>D</u> ]]<br>JE | GERM<br>Tel: (20 | W18485<br>ANTOW<br>52) 946-<br>262) 946 | FREISTADT RI<br>'N, WI 53022<br>7400<br>-7401 |
|                                  | Drawn ASV        | Date Released<br>1/19/20 |        | Description<br>SP 4  | 40-50             | TON F            | YKG EL                                  | ECT HEAT                                      |
| ection                           | Sheet            |                          | F      | Page Title           |                   |                  |                                         |                                               |

Page Title SHIPPING/LIFTING DETAILS GA

G1000-112

8/8

NTS

Rev.

1

Drawing Number

Scale