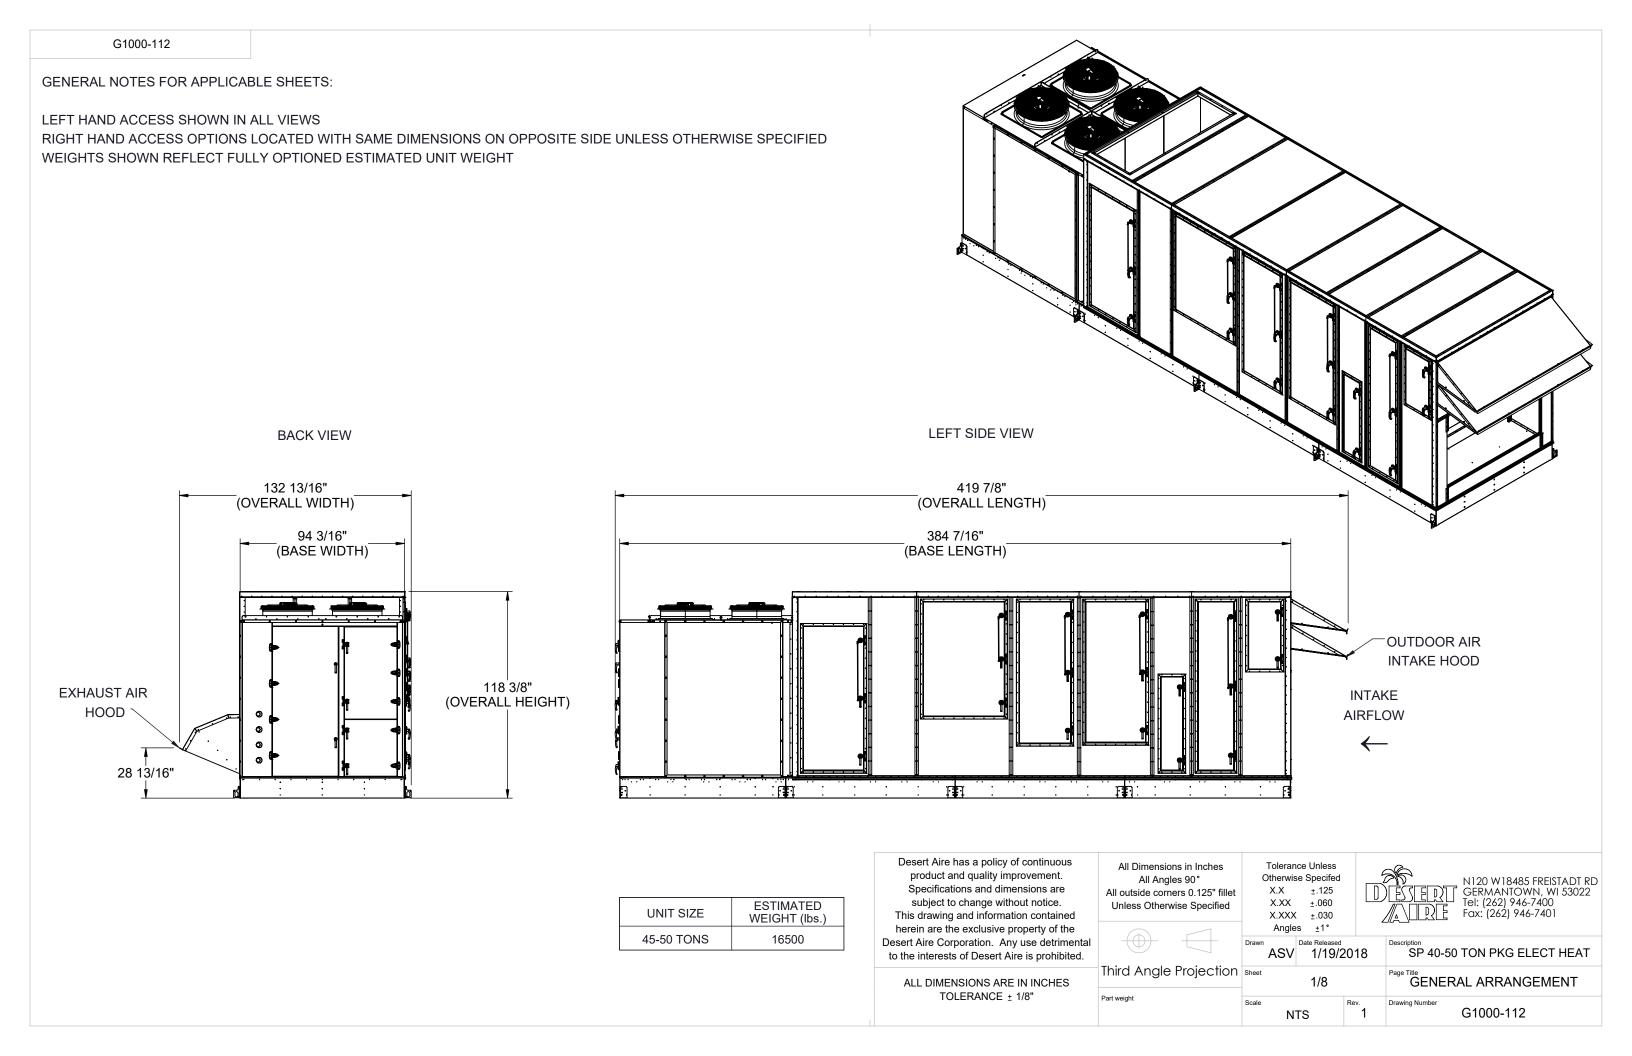

| UNIT TON | 18" CURB     | 24" CURB     |
|----------|--------------|--------------|
| 45-50    | CB-50PENN-18 | CB-50PENN-24 |
|          | 1            |              |

|                                  | SH               | IIP LO                   | 00     | SE I                 | TE                | MS               |                                         |                                               |
|----------------------------------|------------------|--------------------------|--------|----------------------|-------------------|------------------|-----------------------------------------|-----------------------------------------------|
|                                  |                  | EXHA                     |        |                      |                   |                  |                                         |                                               |
| PART NO                          | )                | DE                       | SCRIP  | TION                 |                   |                  |                                         | QTY                                           |
| HOOD                             |                  | EXHAU                    | IST AS | SEMBL                | Y                 |                  |                                         | 1                                             |
| 07-023<br>90-105                 | V #8-18<br>ULK W | 3X1/2 S                  | S      |                      |                   | 36<br>1          |                                         |                                               |
|                                  |                  |                          |        | Y<br>JTDOC<br>TAKE I |                   |                  |                                         |                                               |
| nches<br>125" fillet<br>becified |                  |                          |        |                      | <u>D</u> ]]<br>JE | GERM<br>Tel: (20 | W18485<br>ANTOW<br>52) 946-<br>262) 946 | FREISTADT RI<br>'N, WI 53022<br>7400<br>-7401 |
|                                  | Drawn ASV        | Date Released<br>1/19/20 |        | Description<br>SP 4  | 40-50             | TON F            | YKG EL                                  | ECT HEAT                                      |
| ection                           | Sheet            |                          | F      | Page Title           |                   |                  |                                         |                                               |