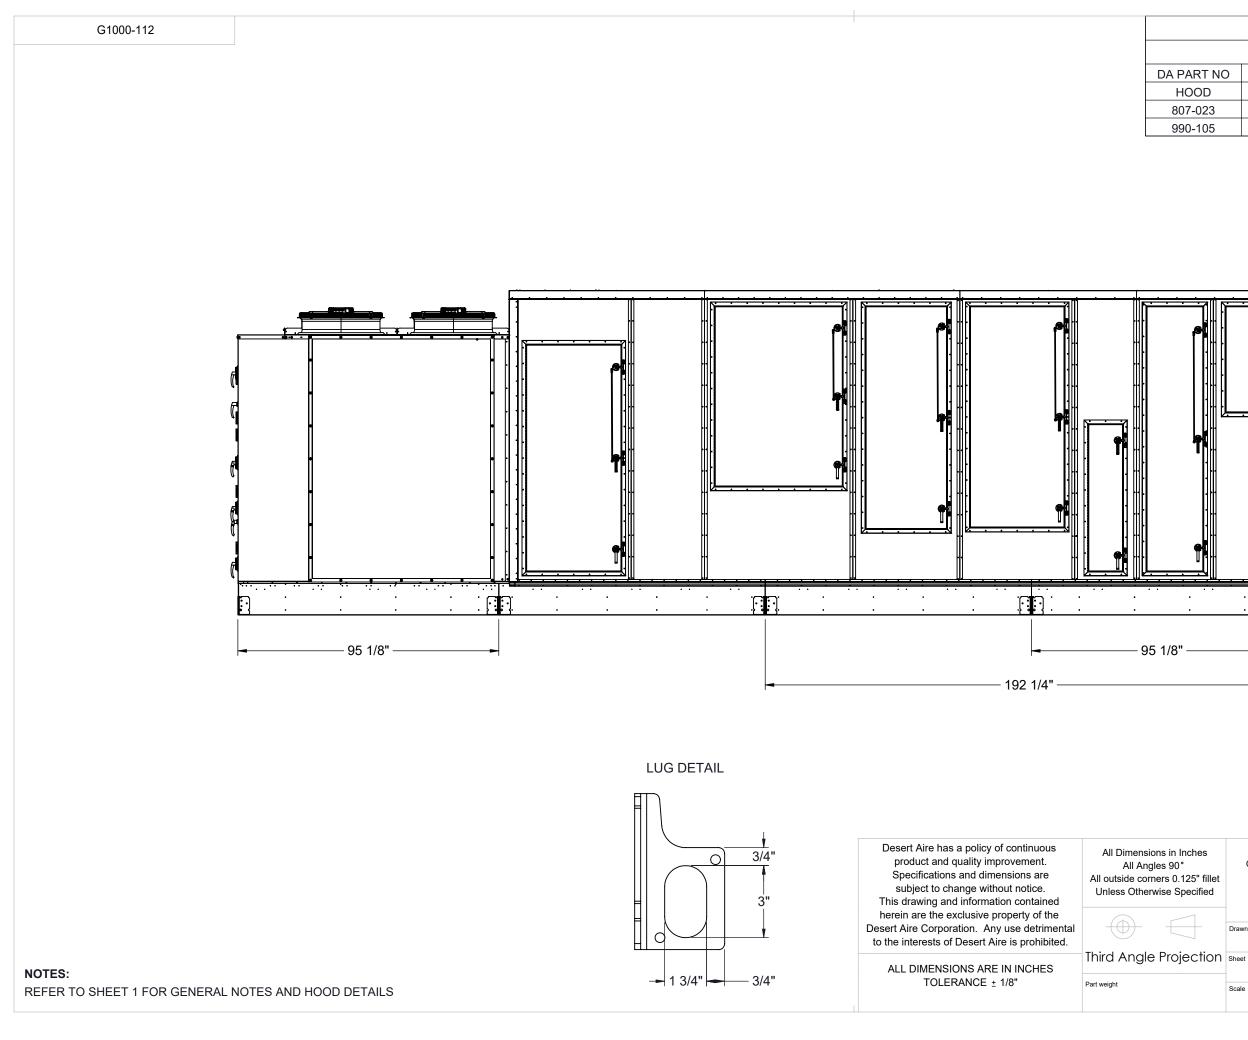

| UNIT TON | 18" CURB     | 24" CURB     |
|----------|--------------|--------------|
| 45-50    | CB-50PENN-18 | CB-50PENN-24 |
|          | 1            |              |

|                                  | SH               | IIP LO                   | 00     | SE I                 | TE                | MS               |                                         |                                               |
|----------------------------------|------------------|--------------------------|--------|----------------------|-------------------|------------------|-----------------------------------------|-----------------------------------------------|
|                                  |                  | EXHA                     |        |                      |                   |                  |                                         |                                               |
| PART NO                          | )                | DE                       | SCRIP  | TION                 |                   |                  |                                         | QTY                                           |
| HOOD                             |                  | EXHAU                    | IST AS | SEMBL                | Y                 |                  |                                         | 1                                             |
| 07-023<br>90-105                 | V #8-18<br>ULK W | 3X1/2 S                  | S      |                      |                   | 36<br>1          |                                         |                                               |
|                                  |                  |                          |        | Y<br>JTDOC<br>TAKE I |                   |                  |                                         |                                               |
| nches<br>125" fillet<br>becified |                  |                          |        |                      | <u>D</u> ]]<br>JE | GERM<br>Tel: (20 | W18485<br>ANTOW<br>52) 946-<br>262) 946 | FREISTADT RI<br>'N, WI 53022<br>7400<br>-7401 |
|                                  | Drawn ASV        | Date Released<br>1/19/20 |        | Description<br>SP 4  | 40-50             | TON F            | YKG EL                                  | ECT HEAT                                      |
| ection                           | Sheet            |                          | F      | Page Title           |                   |                  |                                         |                                               |

Page Title SHIPPING/LIFTING DETAILS GA

G1000-112

8/8

NTS

Rev.

1

Drawing Number

Scale