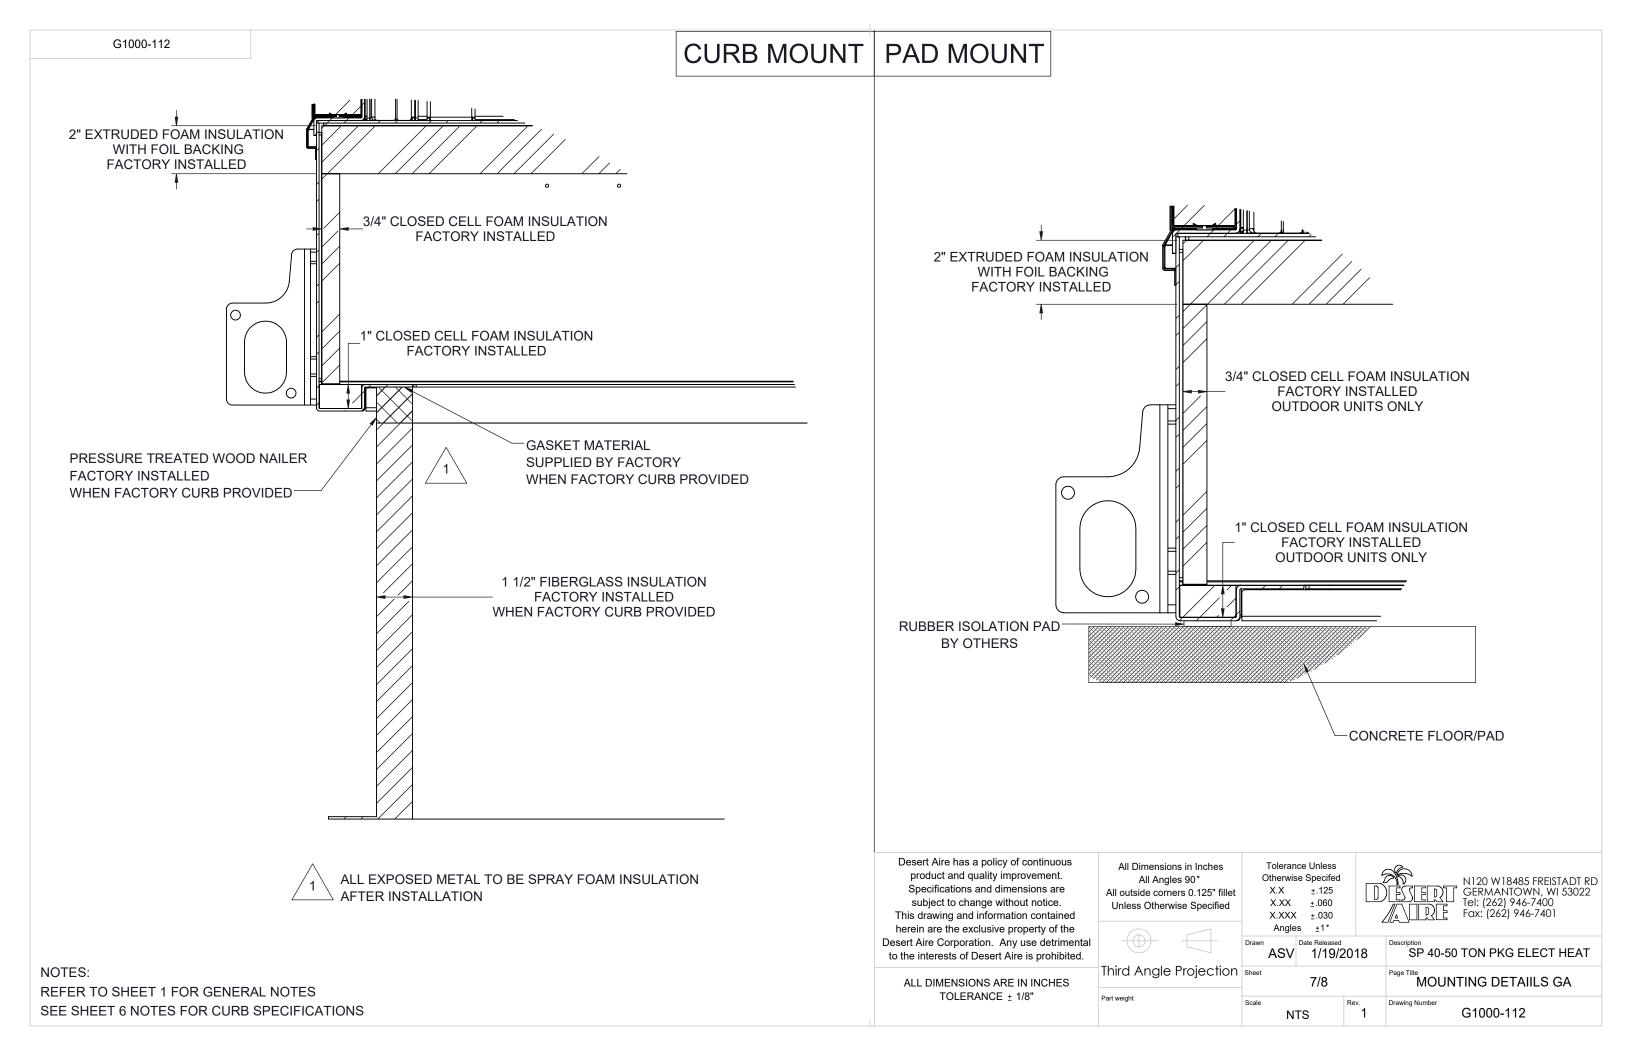

| UNIT TON | 18" CURB     | 24" CURB     |
|----------|--------------|--------------|
| 45-50    | CB-50PENN-18 | CB-50PENN-24 |
|          | 1            |              |

|                                  | SH               | IIP LO                   | 00     | SE I                 | TE                | MS               |                                         |                                               |
|----------------------------------|------------------|--------------------------|--------|----------------------|-------------------|------------------|-----------------------------------------|-----------------------------------------------|
|                                  |                  | EXHA                     |        |                      |                   |                  |                                         |                                               |
| PART NO                          | )                | DE                       | SCRIP  | TION                 |                   |                  |                                         | QTY                                           |
| HOOD                             |                  | EXHAU                    | IST AS | SEMBL                | Y                 |                  |                                         | 1                                             |
| 07-023<br>90-105                 | V #8-18<br>ULK W | 3X1/2 S                  | S      |                      |                   | 36<br>1          |                                         |                                               |
|                                  |                  |                          |        | Y<br>JTDOC<br>TAKE I |                   |                  |                                         |                                               |
| nches<br>125" fillet<br>becified |                  |                          |        |                      | <u>D</u> ]]<br>JE | GERM<br>Tel: (20 | W18485<br>ANTOW<br>52) 946-<br>262) 946 | FREISTADT RI<br>'N, WI 53022<br>7400<br>-7401 |
|                                  | Drawn ASV        | Date Released<br>1/19/20 |        | Description<br>SP 4  | 40-50             | TON F            | YKG EL                                  | ECT HEAT                                      |
| ection                           | Sheet            |                          | F      | Page Title           |                   |                  |                                         |                                               |