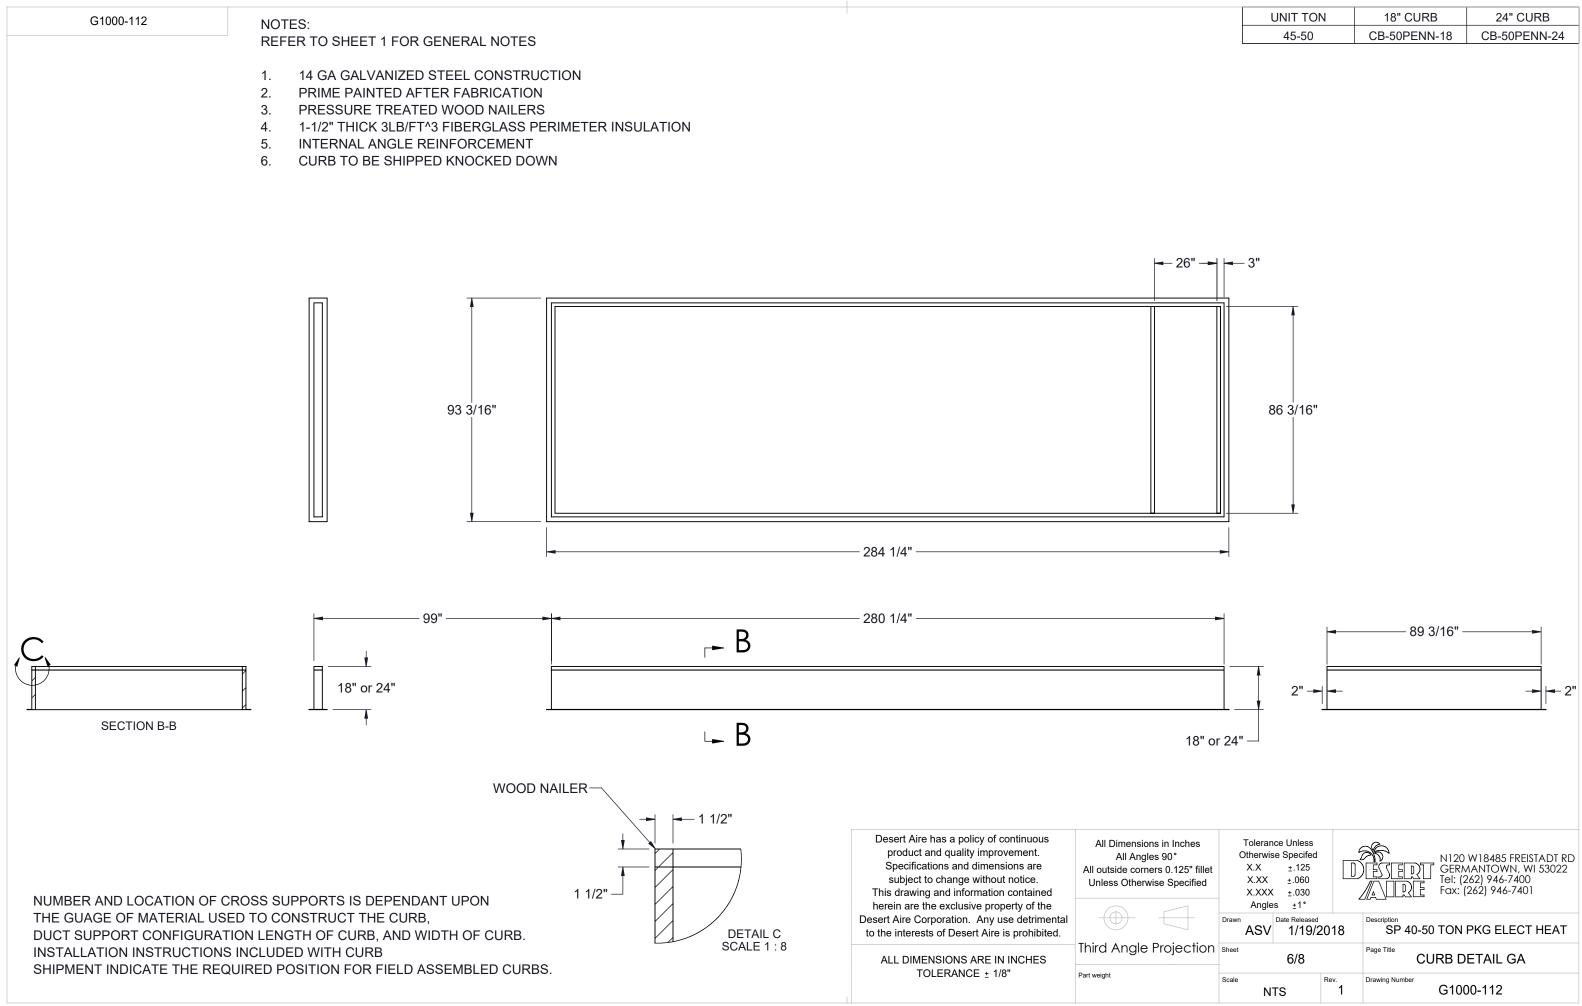

| UNIT TON | 18" CURB     | 24" CURB     |
|----------|--------------|--------------|
| 45-50    | CB-50PENN-18 | CB-50PENN-24 |
|          | 1            |              |

|                                  | SH               | IIP LO                   | 00     | SE I                 | TE                | MS               |                                         |                                               |
|----------------------------------|------------------|--------------------------|--------|----------------------|-------------------|------------------|-----------------------------------------|-----------------------------------------------|
|                                  |                  | EXHA                     |        |                      |                   |                  |                                         |                                               |
| PART NO                          | )                | DE                       | SCRIP  | TION                 |                   |                  |                                         | QTY                                           |
| HOOD                             |                  | EXHAU                    | IST AS | SEMBL                | Y                 |                  |                                         | 1                                             |
| 07-023<br>90-105                 | V #8-18<br>ULK W | 3X1/2 S                  | S      |                      |                   | 36<br>1          |                                         |                                               |
|                                  |                  |                          |        | Y<br>JTDOC<br>TAKE I |                   |                  |                                         |                                               |
| nches<br>125" fillet<br>becified |                  |                          |        |                      | <u>D</u> ]]<br>JE | GERM<br>Tel: (20 | W18485<br>ANTOW<br>52) 946-<br>262) 946 | FREISTADT RI<br>'N, WI 53022<br>7400<br>-7401 |
|                                  | Drawn ASV        | Date Released<br>1/19/20 |        | Description<br>SP 4  | 40-50             | TON F            | YKG EL                                  | ECT HEAT                                      |
| ection                           | Sheet            |                          | F      | Page Title           |                   |                  |                                         |                                               |