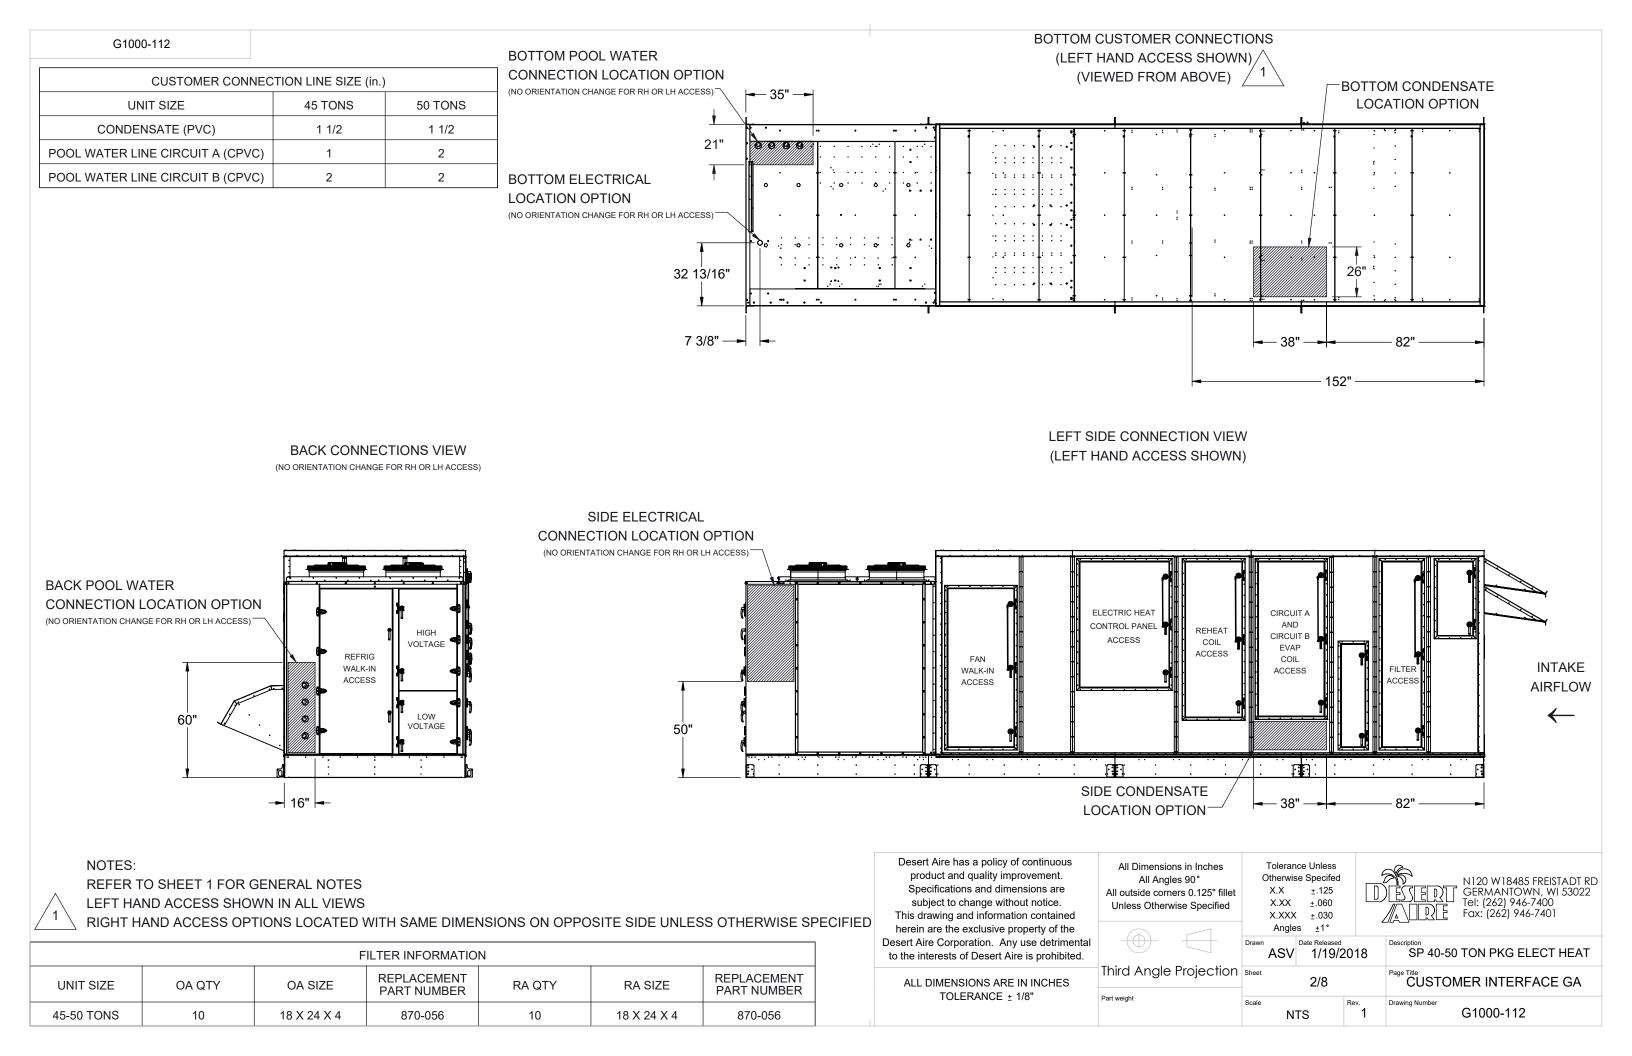

| UNIT TON | 18" CURB     | 24" CURB     |
|----------|--------------|--------------|
| 45-50    | CB-50PENN-18 | CB-50PENN-24 |
|          | 1            |              |

|                                  | SH               | IIP LO                   | 00     | SE I                 | TE                | MS               |                                         |                                               |
|----------------------------------|------------------|--------------------------|--------|----------------------|-------------------|------------------|-----------------------------------------|-----------------------------------------------|
|                                  |                  | EXHA                     |        |                      |                   |                  |                                         |                                               |
| PART NO                          | )                | DE                       | SCRIP  | TION                 |                   |                  |                                         | QTY                                           |
| HOOD                             |                  | EXHAU                    | IST AS | SEMBL                | Y                 |                  |                                         | 1                                             |
| 07-023<br>90-105                 | V #8-18<br>ULK W | 3X1/2 S                  | S      |                      |                   | 36<br>1          |                                         |                                               |
|                                  |                  |                          |        | Y<br>JTDOC<br>TAKE I |                   |                  |                                         |                                               |
| nches<br>125" fillet<br>becified |                  |                          |        |                      | <u>D</u> ]]<br>JE | GERM<br>Tel: (20 | W18485<br>ANTOW<br>52) 946-<br>262) 946 | FREISTADT RI<br>'N, WI 53022<br>7400<br>-7401 |
|                                  | Drawn ASV        | Date Released<br>1/19/20 |        | Description<br>SP 4  | 40-50             | TON F            | YKG EL                                  | ECT HEAT                                      |
| ection                           | Sheet            |                          | F      | Page Title           |                   |                  |                                         |                                               |