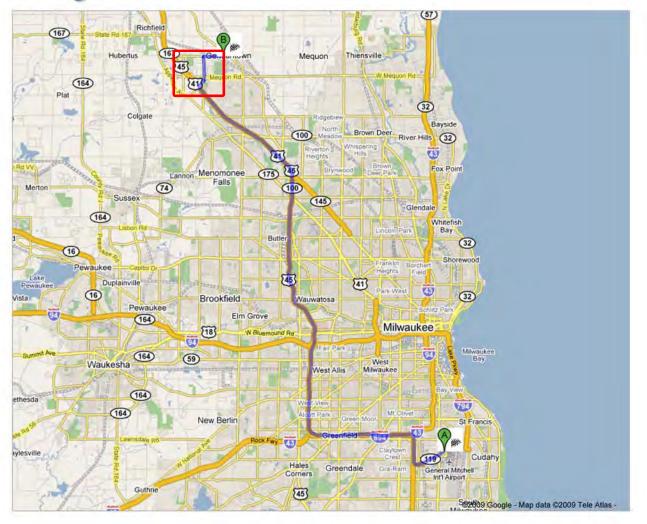

## Driving directions to Freistadt Rd, Germantown, WI 53022 31.0 mi – about 39 mins

| 1.  | Head west on MKE                                                                                                                            | 0.2 mi  |
|-----|---------------------------------------------------------------------------------------------------------------------------------------------|---------|
| 2.  | Take the ramp onto Airport Spur Rd/WI-119 W                                                                                                 | 1.3 mi  |
| 3.  | Take the I-94 exit toward Milwaukee/I-894                                                                                                   | 174 ft  |
| 4.  | Continue toward I-94 W and merge onto I-94 W                                                                                                | 1.5 mi  |
| 5.  | Take exit <b>316</b> on the <b>left</b> to merge onto <b>I-43 S/I-894 W</b> toward <b>Madison/Fond du Lac</b><br>Continue to follow I-894 W | 9.6 mi  |
| 6.  | Continue on US-45 N                                                                                                                         | 15.6 mi |
| 7.  | Take exit 54 for WI-167/Lannon Rd toward Mequon Rd/Y                                                                                        | 0.2 mi  |
| 8.  | Keep right at the fork, follow signs for Mequon Rd and merge onto Lannon Rd/WI-167                                                          | 0.3 mi  |
| 9.  | Slight left to stay on Lannon Rd/WI-167                                                                                                     | 433 ft  |
| 10. | Turn left at Maple Rd                                                                                                                       | 1.2 mi  |
| 11. | Turn right at Freistadt Rd                                                                                                                  | 1.0 mi  |
| 0   | Freietadt Rd                                                                                                                                |         |

Freistadt Rd Germantown, WI 53022