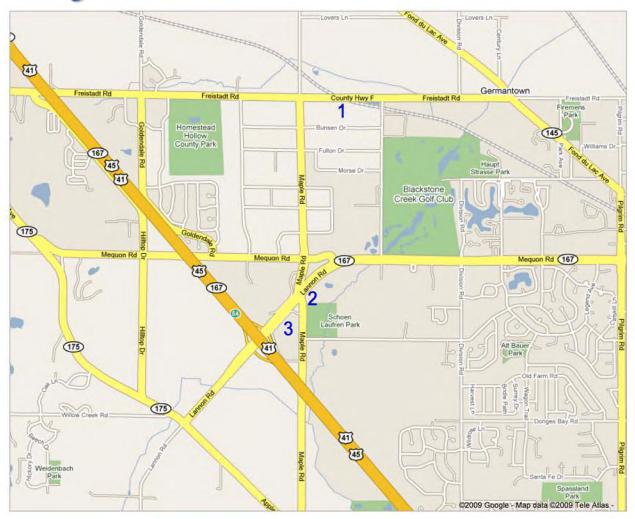

## Google maps

- 1. Desert Aire
- 2. Country Inn and Suites
- 3. Best Western

-Both hotels are visible from Lannon Road and have entrances off Maple Road. -The entrance for the AmericInn Lodge is south of the entrance for the Country Inn and Suites and wraps around the Kwik Trip gas station on the south west corner of the intersection of Lannon and Maple Road. -Both hotels are located within minutes of Desert Aire.