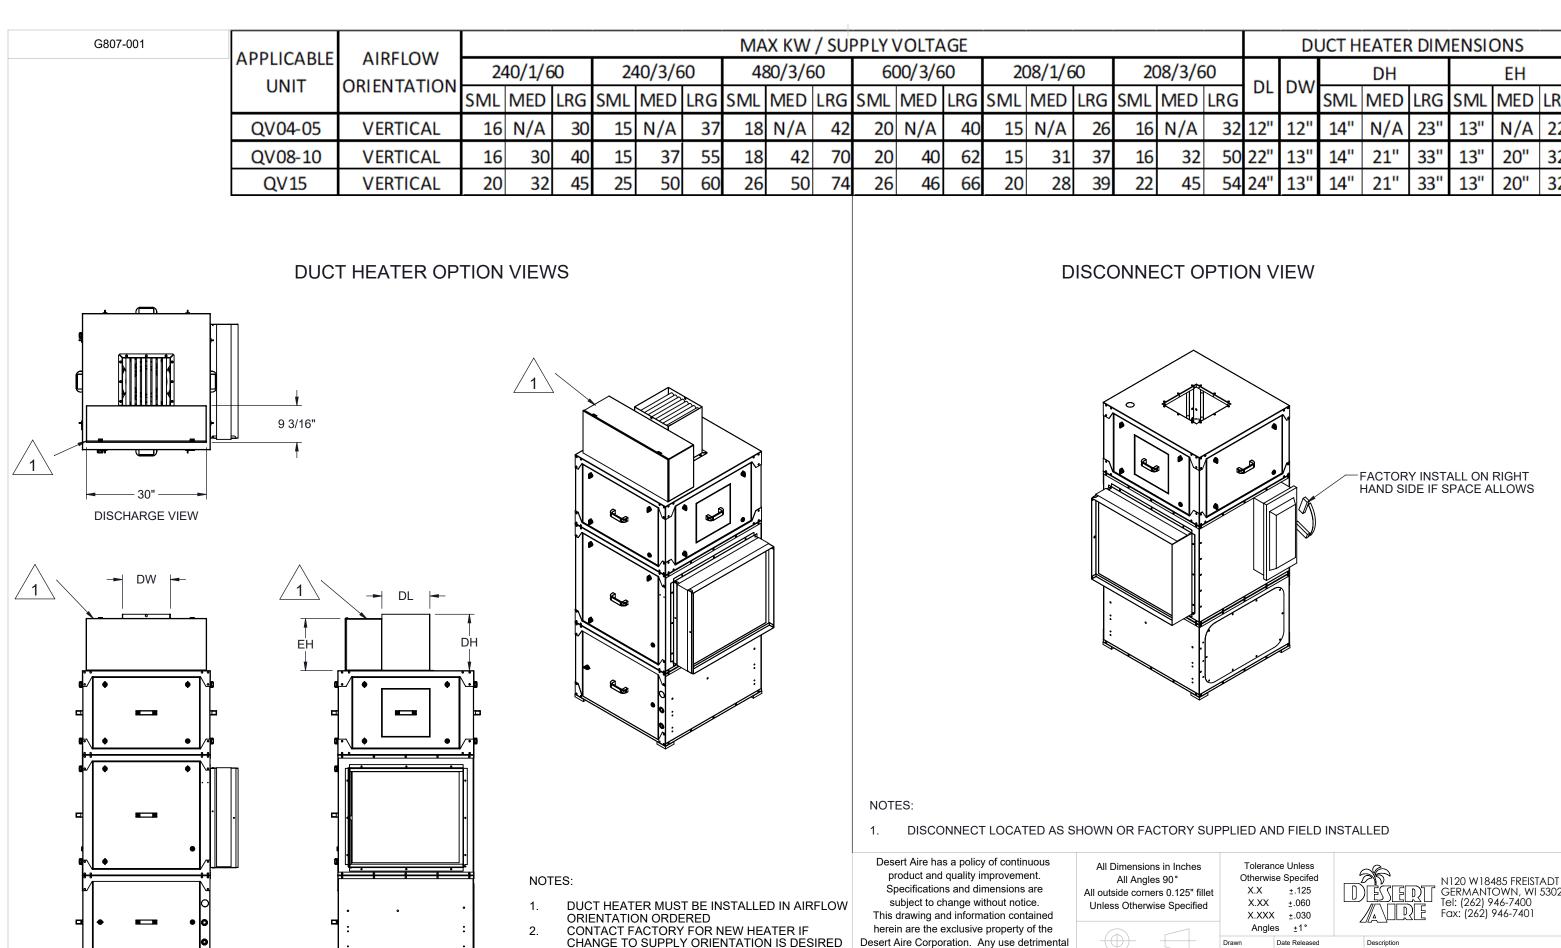

LEFT SIDE (SERVICE ACCESS) VIEW

FRONT SIDE (O/A INTAKE) VIEW

1

HEATER IS FACTORY SUPPLIED ACCESSORY FIELD INSTALLED

ALL DIMENSIONS ARE IN INCHES TOLERANCE ± 1/8"

to the interests of Desert Aire is prohibited.

|       |     | DUCT HEATER DIMENSIONS |     |     |     |     |     |     |     |  |  |  |  |
|-------|-----|------------------------|-----|-----|-----|-----|-----|-----|-----|--|--|--|--|
| /3/60 |     |                        |     | DH  |     |     | EH  |     |     |  |  |  |  |
| IED   | LRG | DL                     | DW  | SML | MED | LRG | SML | MED | LRG |  |  |  |  |
| I/A   | 32  | 12"                    | 12" | 14" | N/A | 23" | 13" | N/A | 22" |  |  |  |  |
| 32    | 50  | 22"                    | 13" | 14" | 21" | 33" | 13" | 20" | 32" |  |  |  |  |
| 45    | 54  | 24"                    | 13" | 14" | 21" | 33" | 13" | 20" | 32" |  |  |  |  |