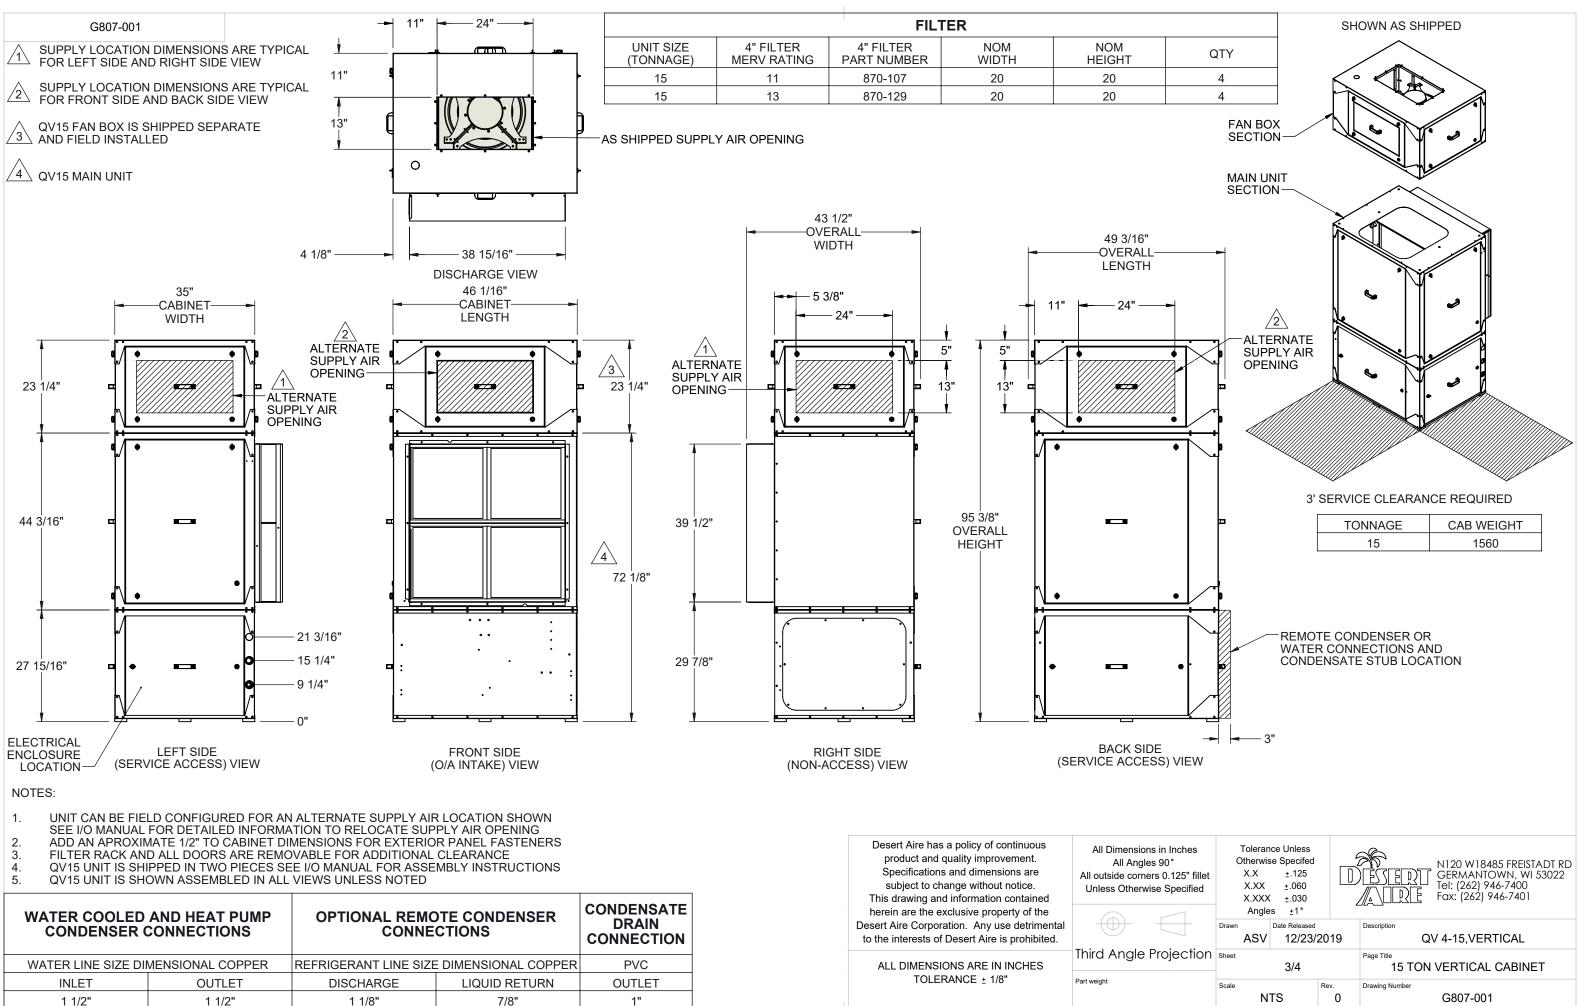

LEFT SIDE (SERVICE ACCESS) VIEW

FRONT SIDE (O/A INTAKE) VIEW

1

HEATER IS FACTORY SUPPLIED ACCESSORY FIELD INSTALLED

ALL DIMENSIONS ARE IN INCHES TOLERANCE ± 1/8"

to the interests of Desert Aire is prohibited.