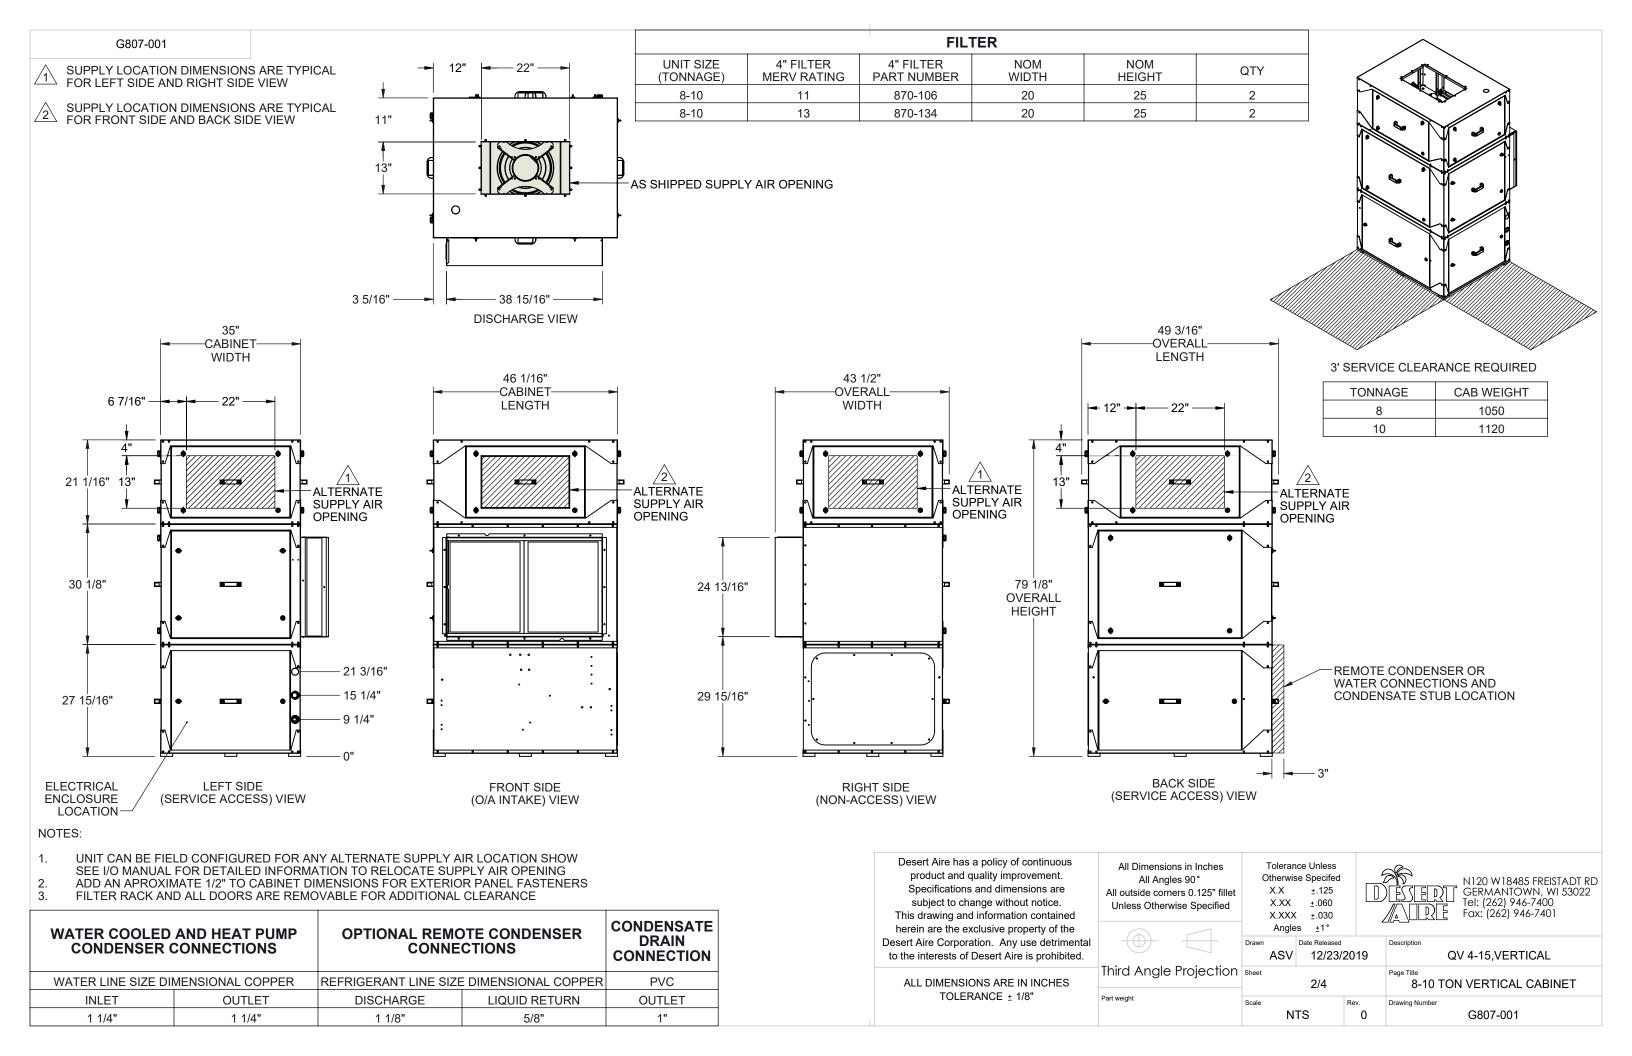

LEFT SIDE (SERVICE ACCESS) VIEW

FRONT SIDE (O/A INTAKE) VIEW

1

HEATER IS FACTORY SUPPLIED ACCESSORY FIELD INSTALLED

ALL DIMENSIONS ARE IN INCHES TOLERANCE ± 1/8"

to the interests of Desert Aire is prohibited.