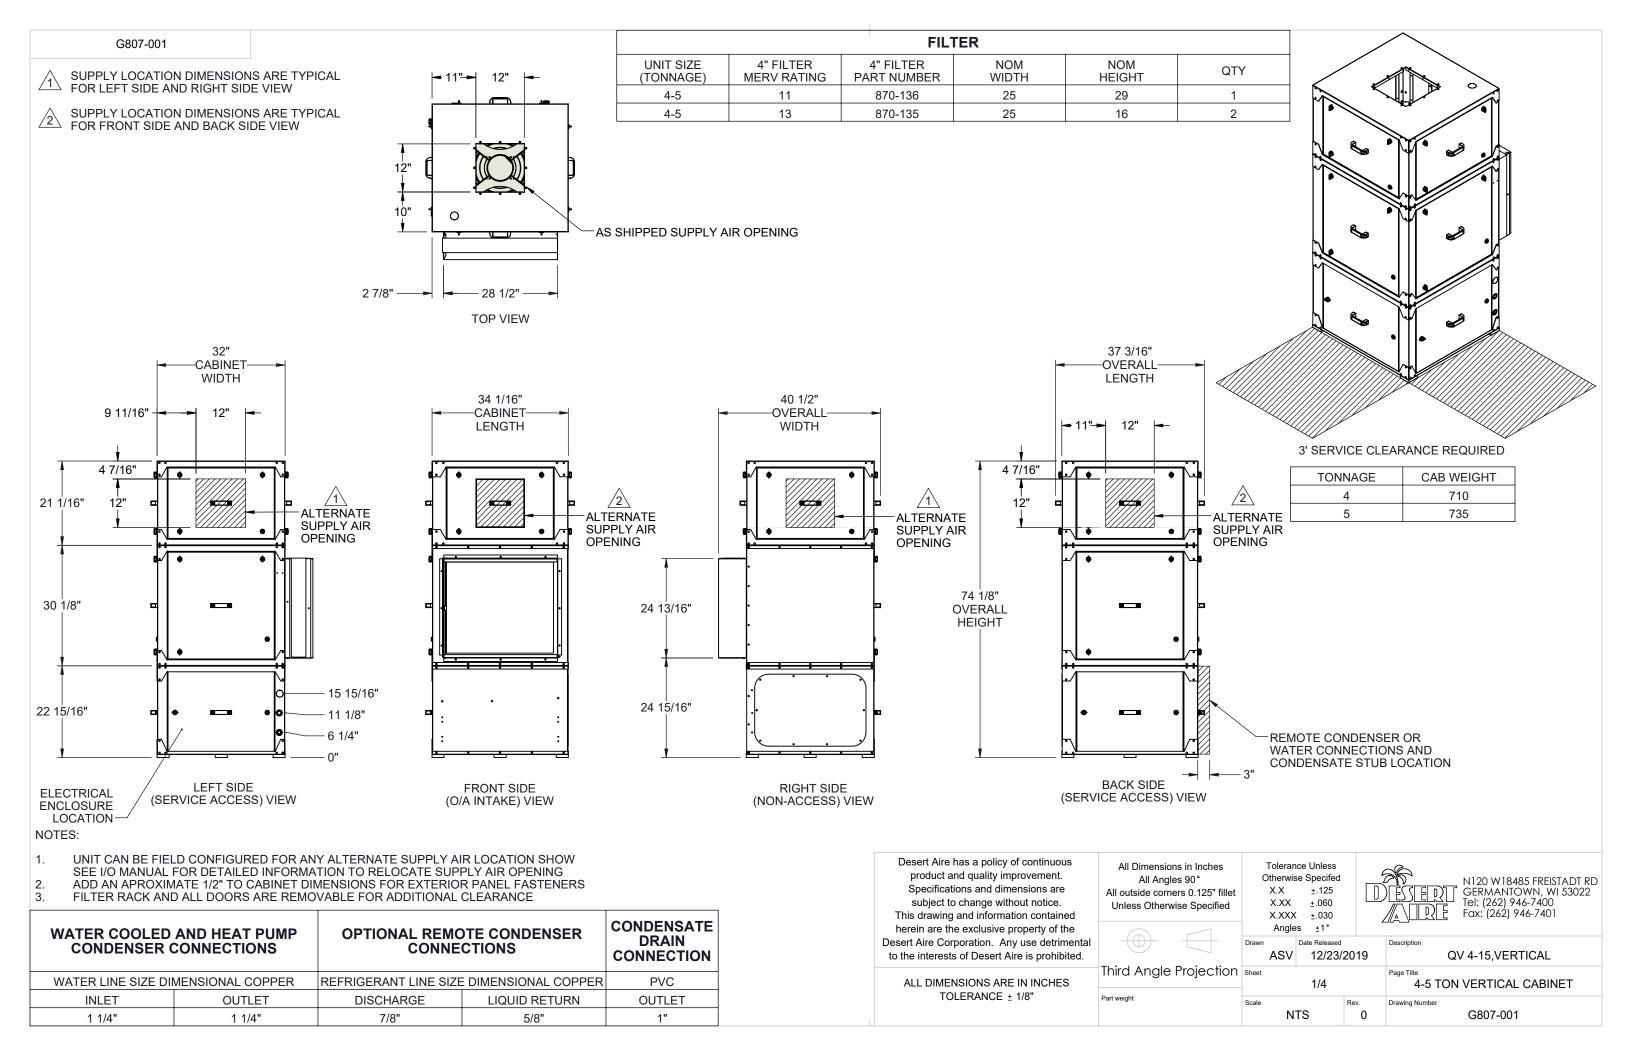

LEFT SIDE (SERVICE ACCESS) VIEW

FRONT SIDE (O/A INTAKE) VIEW

1

HEATER IS FACTORY SUPPLIED ACCESSORY FIELD INSTALLED

ALL DIMENSIONS ARE IN INCHES TOLERANCE ± 1/8"

to the interests of Desert Aire is prohibited.