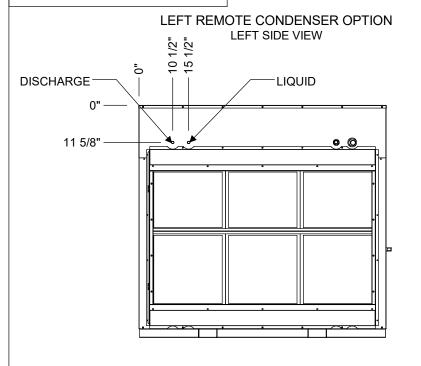

### REMOTE CONDENSER

CONDENSATE

DRAIN

CONNECTION

OUTLET

1" ID

1" ID

1" ID

CONNECTIONS

OPTIONAL REMOTE CONDENSER

CONNECTIONS

LIQUID RETURN

7/8" OD

1 1/8" OD

1 1/8" OD

DISCHARGE

1 3/8" OD

1 5/8" OD

1 5/8" OD