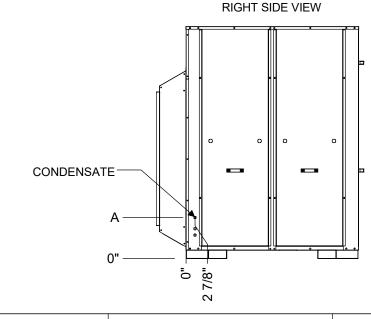

25

30

DIM "A" 12 7/8"

9 3/8"

7 3/8"

## 6 1/2" RIGHT CONDENSATE OPTION

8 1/2"

OPTIONAL WATER COOLED AND

Q-PUMP HEAT EXCHANGER

CONNECTIONS

OUTLET

2 5/8 OD

2 5/8 OD

### REMOTE CONDENSER

CONDENSATE

DRAIN

CONNECTION

OUTLET

1" ID

1" ID

1" ID