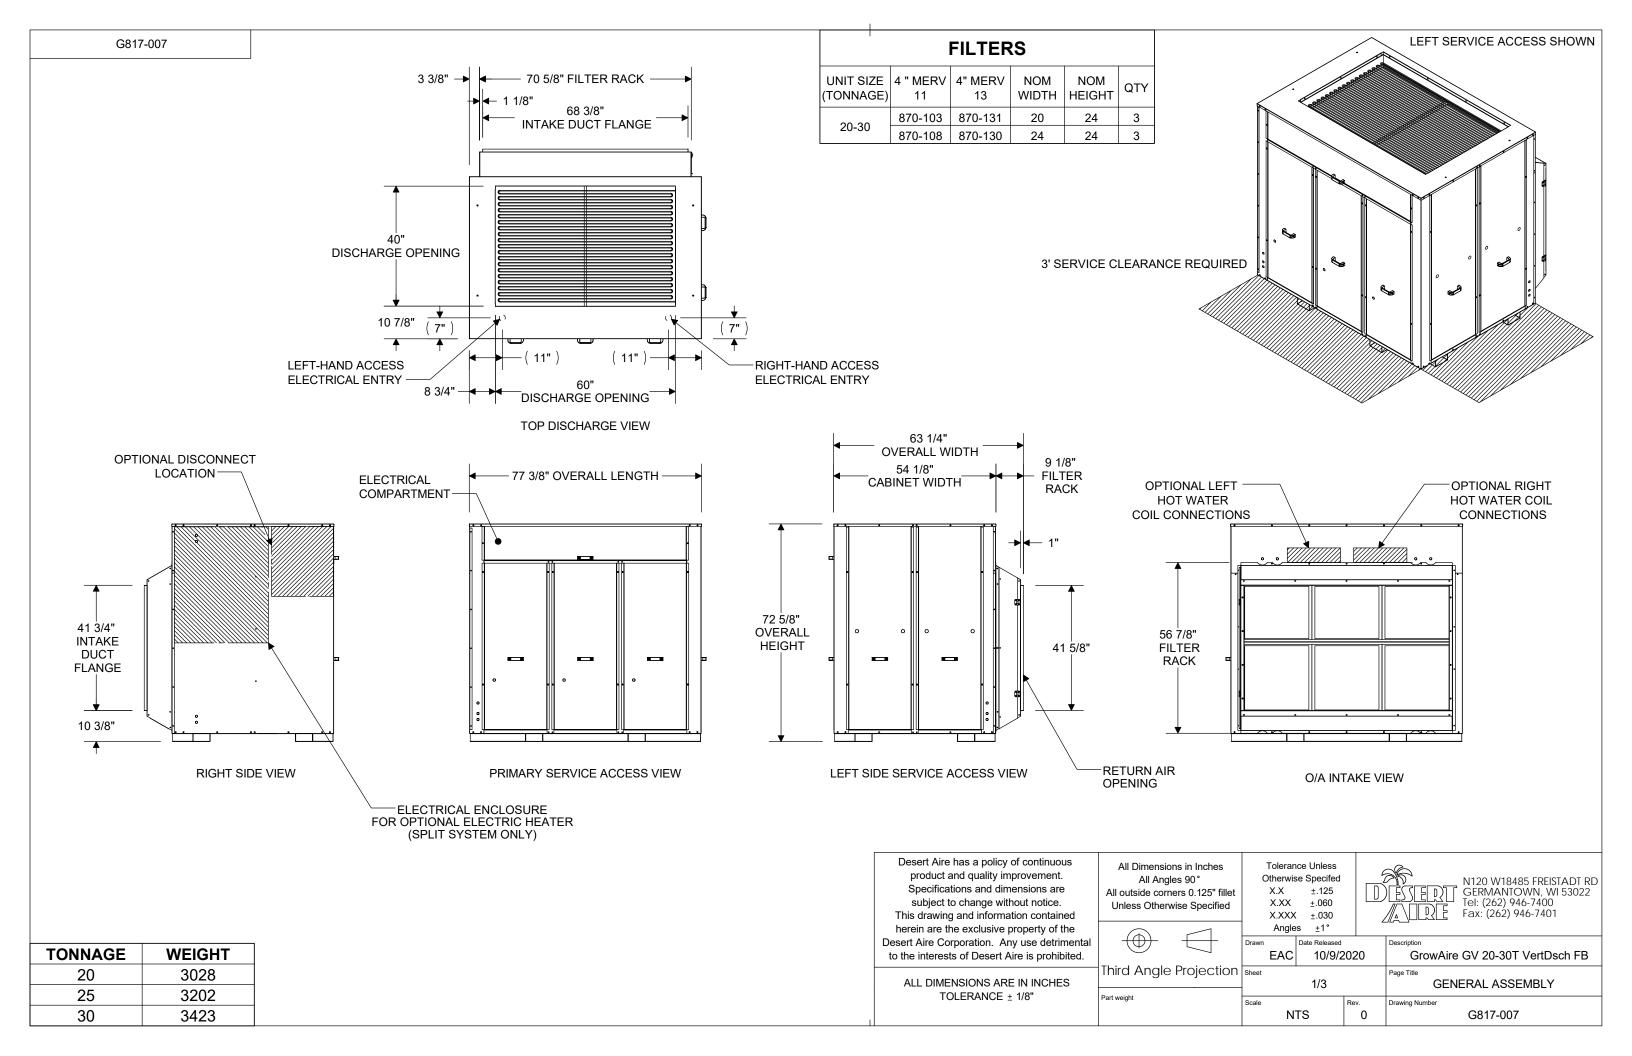

# UNITS SELECTED WITH LEFT SERVICE ACCESS ONLY

SEE PAGE 3 FOR RIGHT HAND SERVICE

# UNITS SELECTED WITH RIGHT SERVICE ACCESS ONLY

SEE PAGE 2 FOR LEFT HAND SERVICE

**TONNAGE** 

25

30

**UNIT SIZE** 

TONS

20