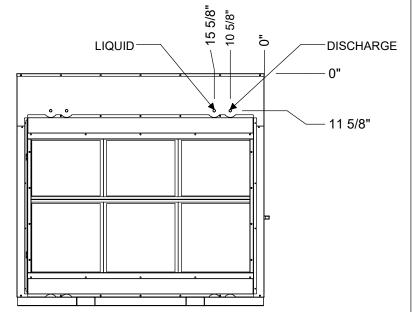

### REMOTE CONDENSER

CONDENSATE

DRAIN

CONNECTION

OUTLET

1" ID

1" ID

1" ID

CONNECTIONS

OPTIONAL REMOTE CONDENSER

CONNECTIONS

LIQUID RETURN

7/8" OD

1 1/8" OD

1 1/8" OD

DISCHARGE

1 3/8" OD

1 5/8" OD

1 5/8" OD