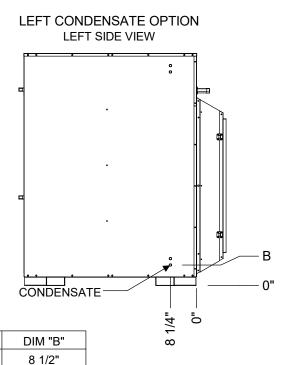

# UNITS SELECTED WITH LEFT SERVICE ACCESS ONLY

SEE PAGE 3 FOR RIGHT HAND SERVICE



# UNITS SELECTED WITH RIGHT SERVICE ACCESS ONLY

SEE PAGE 2 FOR LEFT HAND SERVICE



**TONNAGE** 

25

30

**UNIT SIZE** 

TONS

20

25

30

DIM "A" 12 7/8"

9 3/8"

7 3/8"



## 6 1/2" RIGHT CONDENSATE OPTION

8 1/2"



OPTIONAL WATER COOLED AND

Q-PUMP HEAT EXCHANGER

CONNECTIONS

OUTLET

2 5/8 OD

2 5/8 OD

2 5/8 OD

INLET

2 5/8 OD

2 5/8 OD

2 5/8 OD

### REMOTE CONDENSER

CONDENSATE

DRAIN

CONNECTION

OUTLET

1" ID

1" ID

1" ID

CONNECTIONS

OPTIONAL REMOTE CONDENSER

CONNECTIONS

LIQUID RETURN

7/8" OD

1 1/8" OD

1 1/8" OD

DISCHARGE

1 3/8" OD

1 5/8" OD

1 5/8" OD



#### RIGHT REMOTE CONDENSER OPTION INTAKE VIEW



Desert Aire has a policy of continuous product and quality improvement. Specifications and dimensions are subject to change without notice. This drawing and information contained WATER PIPING FOR WATER COOLEDCONDENSERS, SEE PAGE 1 FOR HOT WATER COIL herein are the exclusive property of the Desert Aire Corporation. Any use detrimental to