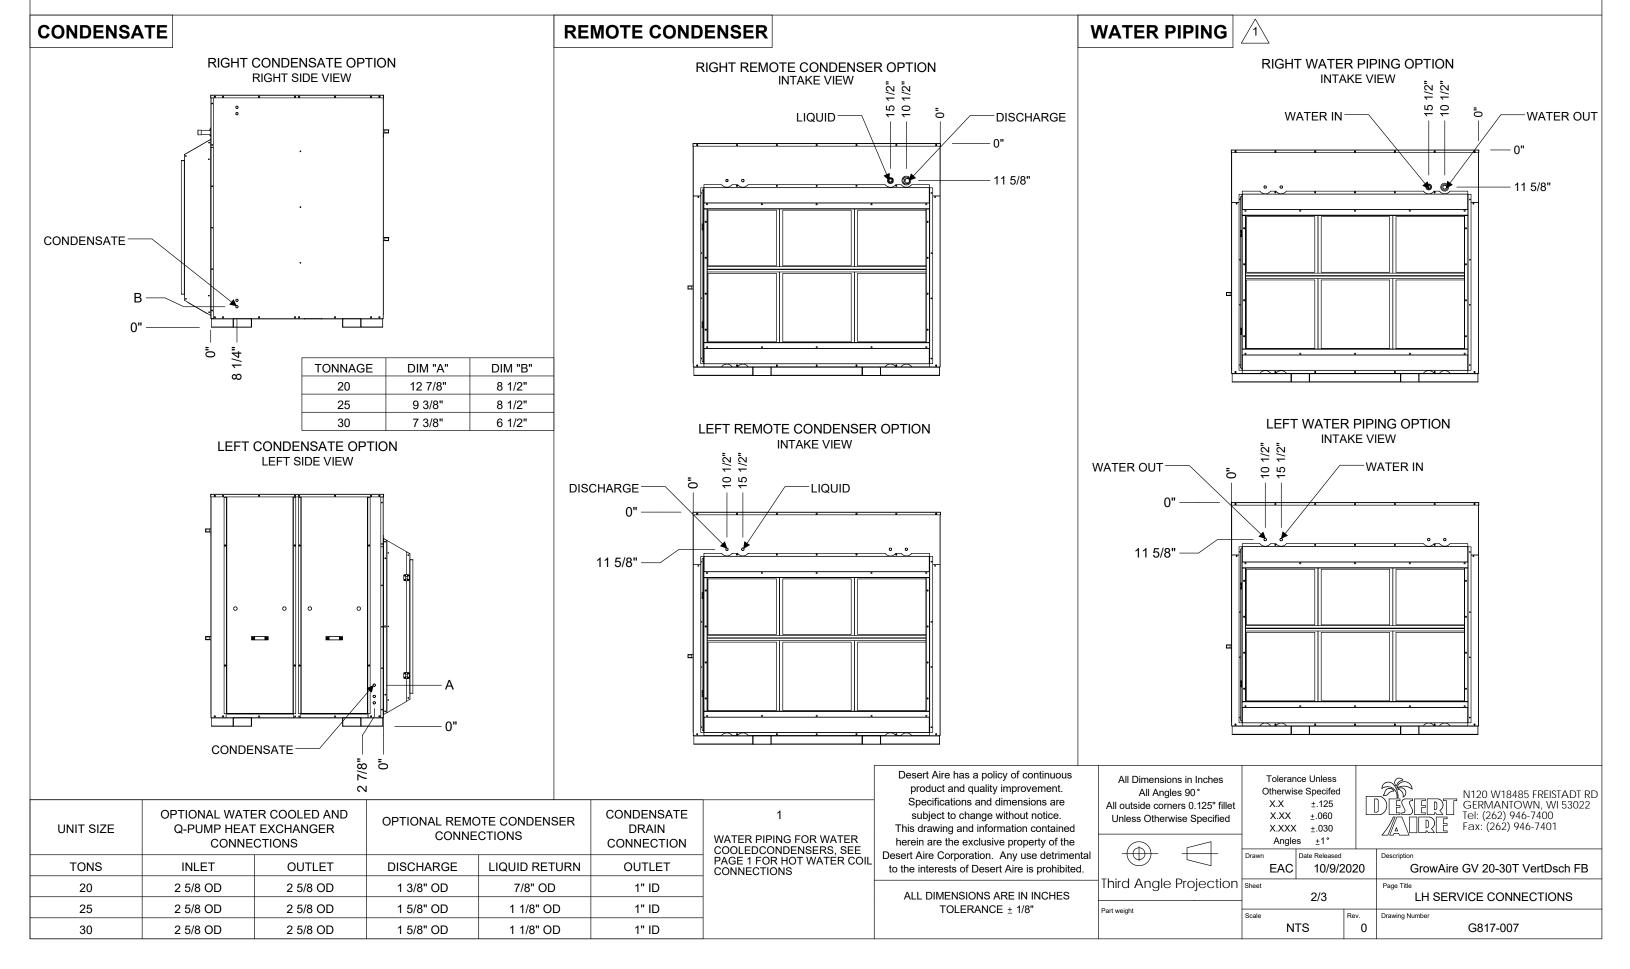

25

30

DIM "A" 12 7/8"

9 3/8"

7 3/8"

## 6 1/2" RIGHT CONDENSATE OPTION

8 1/2"

OPTIONAL WATER COOLED AND

Q-PUMP HEAT EXCHANGER

CONNECTIONS

OUTLET

2 5/8 OD

2 5/8 OD

2 5/8 OD

INLET

2 5/8 OD

2 5/8 OD

2 5/8 OD

### REMOTE CONDENSER

CONDENSATE

DRAIN

CONNECTION

OUTLET

1" ID

1" ID

1" ID

CONNECTIONS

OPTIONAL REMOTE CONDENSER

CONNECTIONS

LIQUID RETURN

7/8" OD

1 1/8" OD

1 1/8" OD

DISCHARGE

1 3/8" OD

1 5/8" OD

1 5/8" OD

#### RIGHT REMOTE CONDENSER OPTION INTAKE VIEW

Desert Aire has a policy of continuous product and quality improvement. Specifications and dimensions are subject to change without notice. This drawing and information contained WATER PIPING FOR WATER COOLEDCONDENSERS, SEE PAGE 1 FOR HOT WATER COIL herein are the exclusive property of the Desert Aire Corporation. Any use detrimental to the interests of Desert Aire is prohibited.

> ALL DIMENSIONS ARE IN INCHES TOLERANCE ± 1/8"

**WATER PIPING** LEFT WATER PIPING OPTION LEFT SIDE VIEW 10 15 WATER OUT WATER IN 11 5/8"

All Dimensions in Inches All Angles 90° All outside corners 0.125" fillet Unless Otherwise Specified