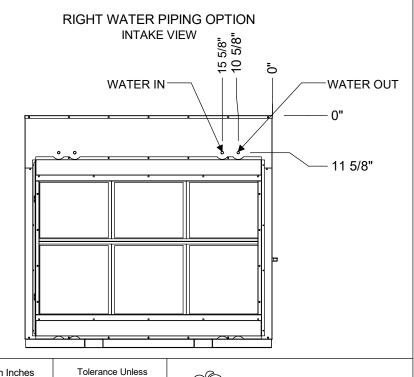

#### RIGHT REMOTE CONDENSER OPTION INTAKE VIEW

Desert Aire has a policy of continuous product and quality improvement. Specifications and dimensions are subject to change without notice. This drawing and information contained WATER PIPING FOR WATER COOLEDCONDENSERS, SEE PAGE 1 FOR HOT WATER COIL herein are the exclusive property of the Desert Aire Corporation. Any use detrimental to the interests of Desert Aire is prohibited.

> ALL DIMENSIONS ARE IN INCHES TOLERANCE ± 1/8"

**WATER PIPING** LEFT WATER PIPING OPTION LEFT SIDE VIEW 10 15 WATER OUT WATER IN 11 5/8"

All Dimensions in Inches All Angles 90° All outside corners 0.125" fillet Unless Otherwise Specified